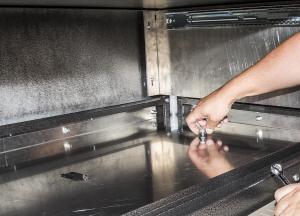

## SUBURBAN INSTALLATION STEPS:

1. Flip up factory floor and remove dividers and floor mats.

2. Remove factory cargo screws and pull out factory cargo floor.

3. Remove drawer from CopBox Cabinet for installation.