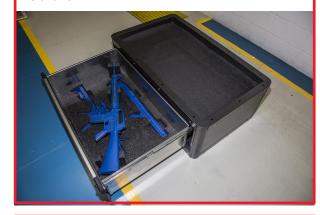

## SUBURBAN INSTALLATION STEPS:

1. Flip up factory floor and remove dividers and floor mats.

2. Remove factory cargo screws and pull out factory cargo floor.

3. Remove drawer from CopBox Cabinet for installation.

4. (2 person job) Place Cabinet in the rear of vehicle and set into place. The holes in the base should line up with factory mount locations and fasten into place.

5. Reinstall drawer into CopBox Cabinet. make sure slides fit into roller bearing case securely without binding up.