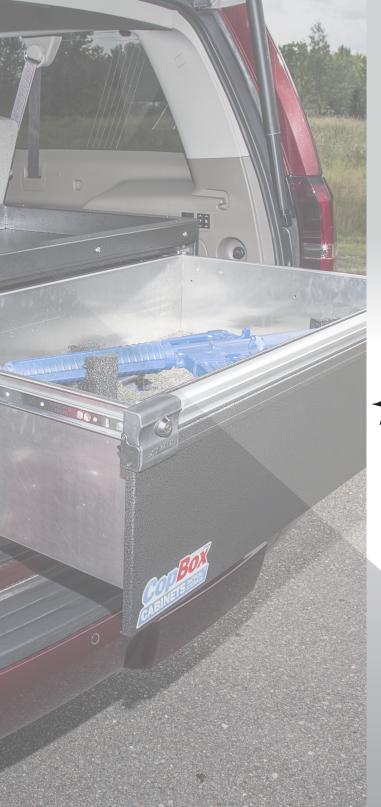

## SUBURBAN INSTALLATION STEPS:

1. Flip up factory floor and remove dividers and floor mats.

2. Remove factory cargo screws and pull out factory cargo floor.

3. Remove drawer from CopBox Cabinet for installation.

4. (2 person job) Place Cabinet in the rear of vehicle and set into place. The holes in the base should line up with factory mount locations and fasten into place.

5. Reinstall drawer into CopBox Cabinet. make sure slides fit into roller bearing case securely without binding up.