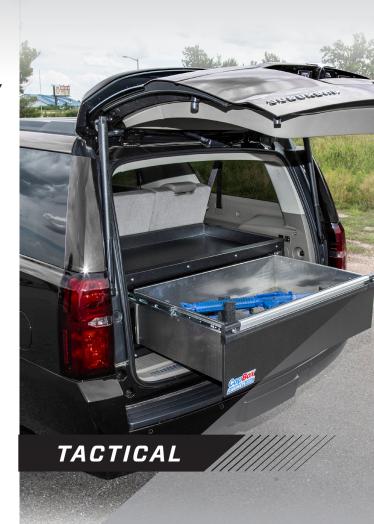

## SUBURBAN INSTALLATION STEPS:

1. Flip up factory floor and remove dividers and floor mats.

2. Remove factory cargo screws and pull out factory cargo floor.

3. Remove drawer from CopBox Cabinet for installation.

4. (2 person job) Place Cabinet in the rear of vehicle and set into place. The holes in the base should line up with factory mount locations and fasten into place.

5. Reinstall drawer into CopBox Cabinet. make sure slides fit into roller bearing case securely without binding up.