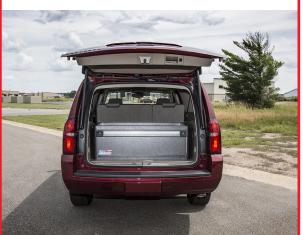

4. (2 person job) Place Cabinet in the rear of vehicle and set into place. The holes in the base should line up with factory mount locations and fasten into place.

5. Reinstall drawer into CopBox Cabinet. make sure slides fit into roller bearing case securely without binding up.