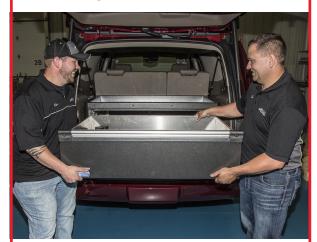

4. (2 person job) Place Cabinet in the rear of vehicle and set into place. The holes in the base should line up with factory mount locations and fasten into place.

5. Reinstall drawer into CopBox Cabinet. make sure slides fit into roller bearing case securely without binding up.