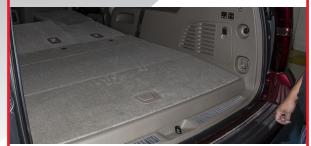

## SUBURBAN INSTALLATION STEPS:

1. Flip up factory floor and remove dividers and floor mats.

2. Remove factory cargo screws and pull out factory cargo floor.

3. Remove drawer from CopBox Cabinet for installation.