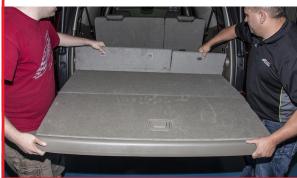

## SUBURBAN INSTALLATION STEPS:

1. Flip up factory floor and remove dividers and floor mats.

2. Remove factory cargo screws and pull out factory cargo floor.

3. Remove drawer from CopBox Cabinet for installation.