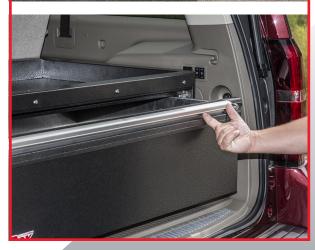

4. (2 person job) Place Cabinet in the rear of vehicle and set into place. The holes in the base should line up with factory mount locations and fasten into place.

5. Reinstall drawer into CopBox Cabinet. make sure slides fit into roller bearing case securely without binding up.