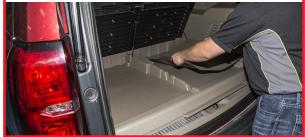

## SUBURBAN INSTALLATION STEPS:

1. Flip up factory floor and remove dividers and floor mats.

2. Remove factory cargo screws and pull out factory cargo floor.

3. Remove drawer from CopBox Cabinet for installation.