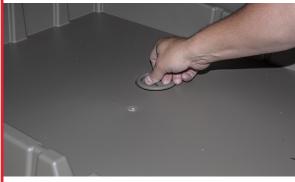

## SUBURBAN INSTALLATION STEPS:

1. Flip up factory floor and remove dividers and floor mats.

2. Remove factory cargo screws and pull out factory cargo floor.

3. Remove drawer from CopBox Cabinet for installation.