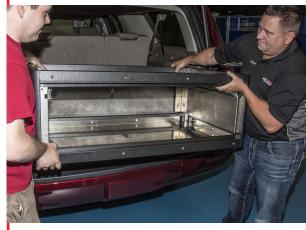

4. (2 person job) Place Cabinet in the rear of vehicle and set into place. The holes in the base should line up with factory mount locations and fasten into place.

5. Reinstall drawer into CopBox Cabinet. make sure slides fit into roller bearing case securely without binding up.